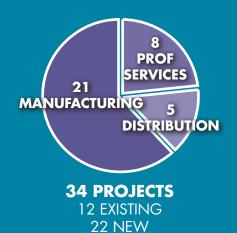

## **BUS. RETENTION & EXPANSION (BRE)**

NEW PROJECTS
Project Leaf (Professional Services)
Project Arrow (Distribution)
Project Madison (Manufacturing)

\$214M

Total capital investment for all BRE projects

## **CATEGORIES OF BUSINESSES RECEIVING INCENTIVES**

**34 YTD** Incentives issued

**22 YTD**Businesses Receiving Incentives
(Some received more than one incentive)

\$64,598 \$114,822.96 YTD Total incentives issued